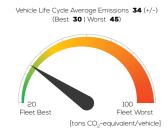

## Greenhouse Gas (GHG) Emissions

### **Estimated Average GHG Emissions**

[g CO<sub>2</sub>-equivalent/km]