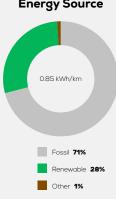

red Electric Energy Consumption (WLTP) 20 kWh/100 km

Average | Best | Worst
Measured Electric Energy Consumption (Green NCAP Tests) 25.9 | 20.8 | 42.3 kWh/100 km

Declared Fuel Consumption (WLTP)

Average | Best | Worst

Measured Fuel Consumption (Green NCAP Tests) n.a.

## Process Chain - Electric Powertrain



## **Default Assessment Parameters**

Country | Electricity Mix EU Average

Vehicle | Battery Lifetime

Annual Kilometers

Slow | Quick Charging 90% | 10% (of km/year)

## Greenhouse Gas (GHG) Emissions

### **Estimated Average GHG Emissions**



[g CO<sub>2</sub>-equivalent/km]

### **GHG Emission Contributions**



### **Total GHG Emissions**



# **Primary Energy Demand**

#### **Estimated Average Energy Demand**



## **Energy Demand Contributions**



#### **Energy Source**