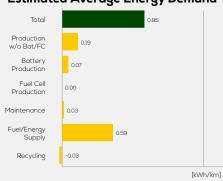

ions Class** 

Declared Battery Capacity (gross) 48.0 kWh

Declared Electric Energy Consumption (WLTP) 20 kWh/100 km

Average | Best | Worst
Measured Electric Energy Consumption (Green NCAP Tests) 25.9 | 20.8 | 42.3 kWh/100 km

Declared Fuel Consumption (WLTP)

Average | Best | Worst

Measured Fuel Consumption (Green NCAP Tests) n.a.

## Process Chain - Electric Powertrain



## **Default Assessment Parameters**

Country | Electricity Mix EU Average

Vehicle | Battery Lifetime

Annual Kilometers

Slow | Quick Charging 90% | 10% (of km/year)

## Greenhouse Gas (GHG) Emissions

### **Estimated Average GHG Emissions**



[g CO<sub>2</sub>-equivalent/km]

### **GHG Emission Contributions**



### **Total GHG Emissions**



# **Primary Energy Demand**

#### **Estimated Average Energy Demand**



## **Energy Demand Contributions**



#### **Energy Source**