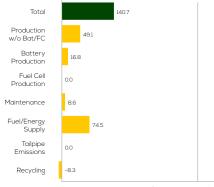

## Greenhouse Gas (GHG) Emissions

### **Estimated Average GHG Emissions**

[g CO<sub>2</sub>-equivalent/km]

### **Total GHG Emissions**