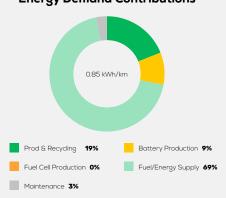

ty (gross) 48.0 kWh

Declared Electric Energy Consumption (WLTP) 20 kWh/100 km

Average | Best | Worst
Measured Electric Energy Consumption (Green NCAP Tests) 25.9 | 20.8 | 42.3 kWh/100 km

Declared Fuel Consumption (WLTP)

Average | Best | Worst

Measured Fuel Consumption (Green NCAP Tests) n.a.

## Process Chain - Electric Powertrain



## **Default Assessment Parameters**

Country | Electricity Mix EU Average

Vehicle | Battery Lifetime

Annual Kilometers

Slow | Quick Charging 90% | 10% (of km/year)

## Greenhouse Gas (GHG) Emissions

### **Estimated Average GHG Emissions**



[g CO<sub>2</sub>-equivalent/km]

### **GHG Emission Contributions**



### **Total GHG Emissions**



# **Primary Energy Demand**

#### **Estimated Average Energy Demand**



## **Energy Demand Contributions**



#### **Energy Source**