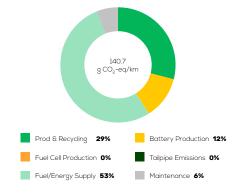

ns**

Green NCAP Publication Date

Fuel Electricity

1,862 kg

System Power/Torque 90 kW/245 Nm

**Emissions Class** 

Declared Battery Capacity (gross) 48.0 kWh

Declared Electric Energy Consumption (WLTP) 20 kWh/100 km

Average | Best | Worst
Measured Electric Energy Consumption (Green NCAP Tests) 25.9 | 20.8 | 42.3 kWh/100 km

Declared Fuel Consumption (WLTP)

Average | Best | Worst

Measured Fuel Consumption (Green NCAP Tests) n.a.

## Process Chain - Electric Powertrain



## **Default Assessment Parameters**

Country | Electricity Mix EU Average

Vehicle | Battery Lifetime

Annual Kilometers

Slow | Quick Charging 90% | 10% (of km/year)

## Greenhouse Gas (GHG) Emissions

### **Estimated Average GHG Emissions**



[g CO<sub>2</sub>-equivalent/km]

### **GHG Emission Contributions**



### **Total GHG Emissions**



# **Primary Energy Demand**

#### **Estimated Average Energy Demand**



## **Energy Demand Contributions**



#### **Energy Source**